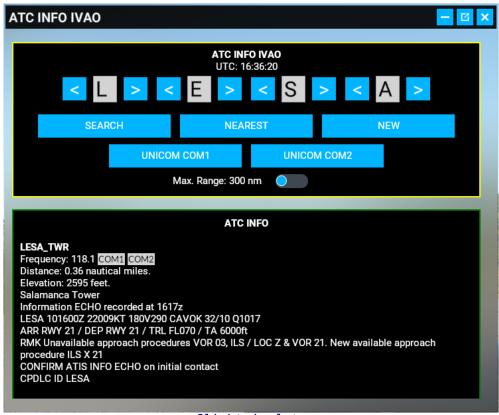

## Sim Update 11 compatible

IVAO supported.

Tested with Microsoft Flight Simulator SU10 Beta.

You will find everything you need to connect with ATC in this panel. You won't need Webeye page to read ATIS and to know if there are ATCs!

All necessary data to fly with IVAO in this panel.

You can read frequencies and ATIS reports with the same utility, without exit from the simulator.

New with this version:

- Better UI.
- Distance to ATC.
- Nearest with max range to 300 nm. Search ATC further!
- HPA & inHg compatible.
- You can set the COM1 or COM2 from this addon to your radio with a click. Set NAVICOM or the ATC Frequency with a single click.