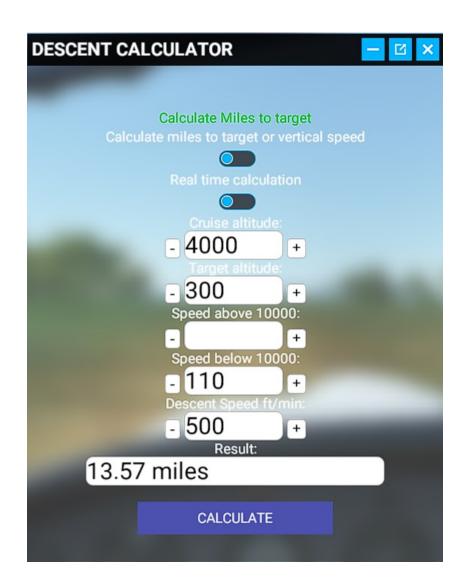

## Calculute miles to target.

Fill your cruise altitude, the destination altitude, your velocity and your descent speed. Press Calculate to see the result.

If you want fill the fields with instant real data, check "Real time calculation"