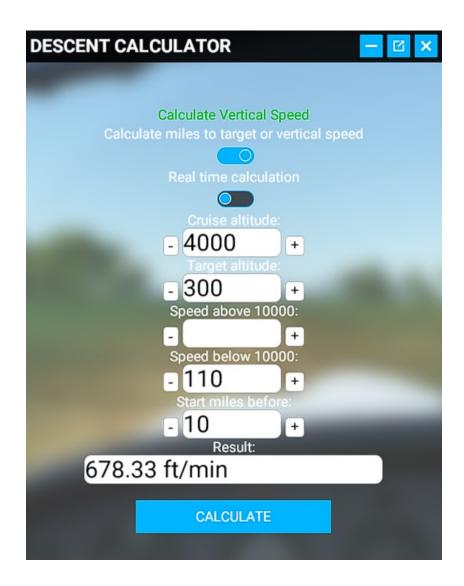

## Calculute vertical speed.

Fill your cruise altitude, the destination altitude, your velocity and when you want to start the descent. Press Calculate to see the result.

If you want fill the fields with instant real data, check "Real time calculation"  $\,$ 