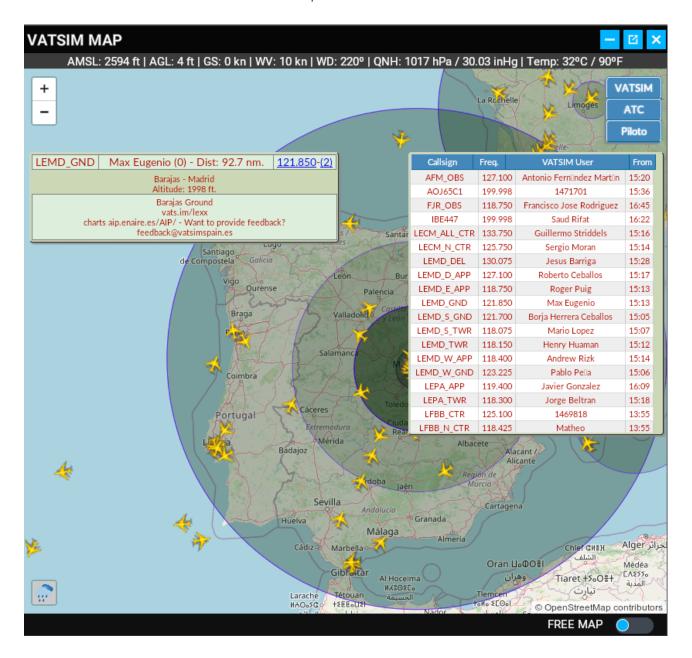

## Sim Update 11 compatible

A map to see VATSIM traffic from within the simulator. Ideal and essential to not lose the immersion when flying in VR or to fly on a monitor with everything integrated into the cockpit.

Now you can sintonize your radio from the map clicking over the ATC frequency. Distance to ATC and distance to other pilots.