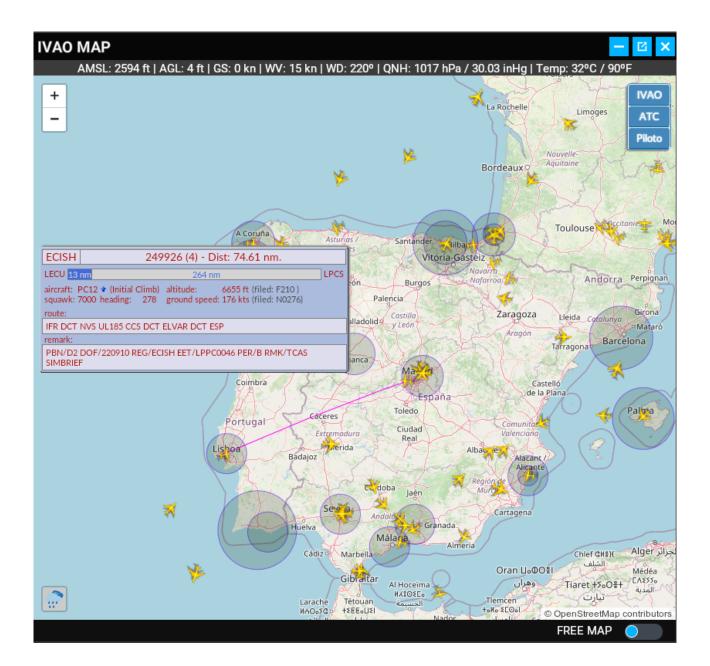

Now you can sintonize your radio from the map clicking over the ATC frequency. Distance to ATC and distance to other pilots.