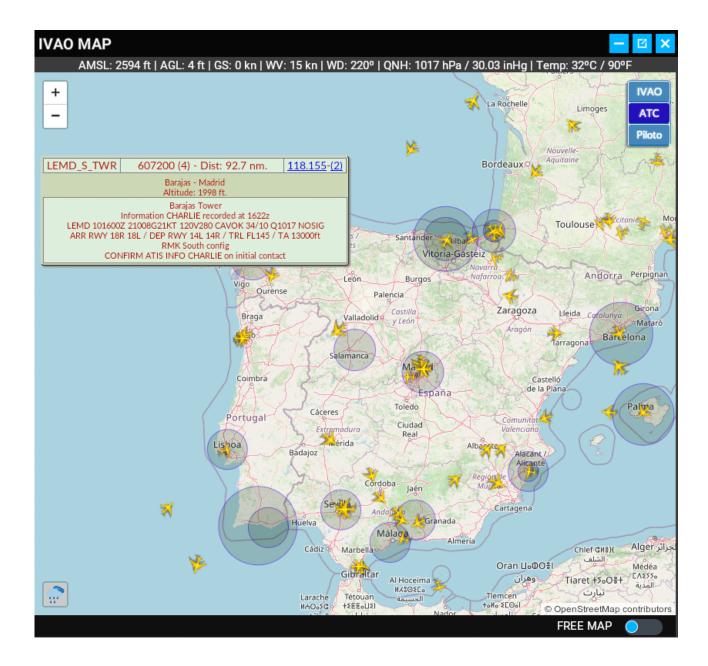

Now you can sintonize your radio from the map clicking over the ATC frequency. Distance to ATC and distance to other pilots.