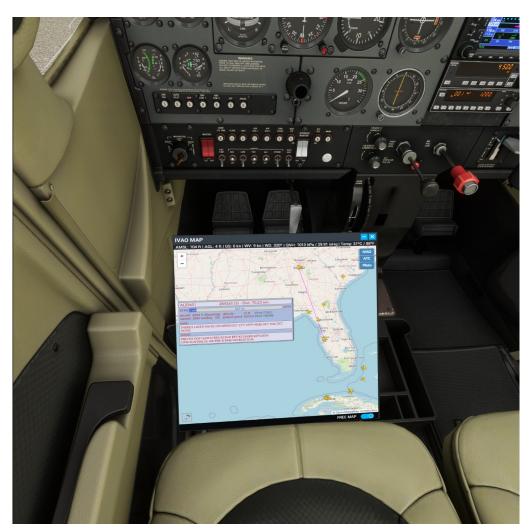

# Sim Update 10 compatible

A map to see IVAO traffic from within the simulator. Ideal and essential to not lose the immersion when flying in VR or to fly on a monitor with everything integrated into the cockpit.

Now you can sintonize your radio from the map clicking over the ATC frequency. Distance to ATC and distance to other pilots.