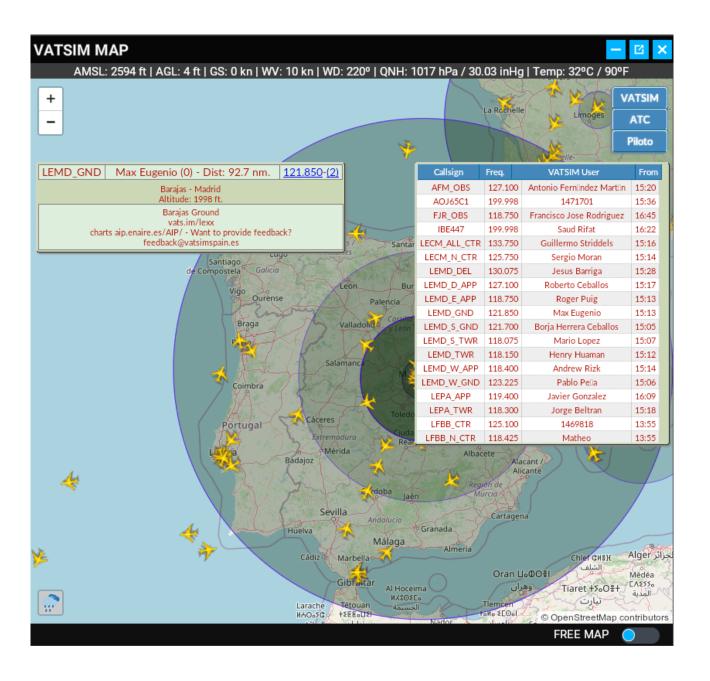

Now you can sintonize your radio from the map clicking over the ATC frequency. Distance to ATC and distance to other pilots.