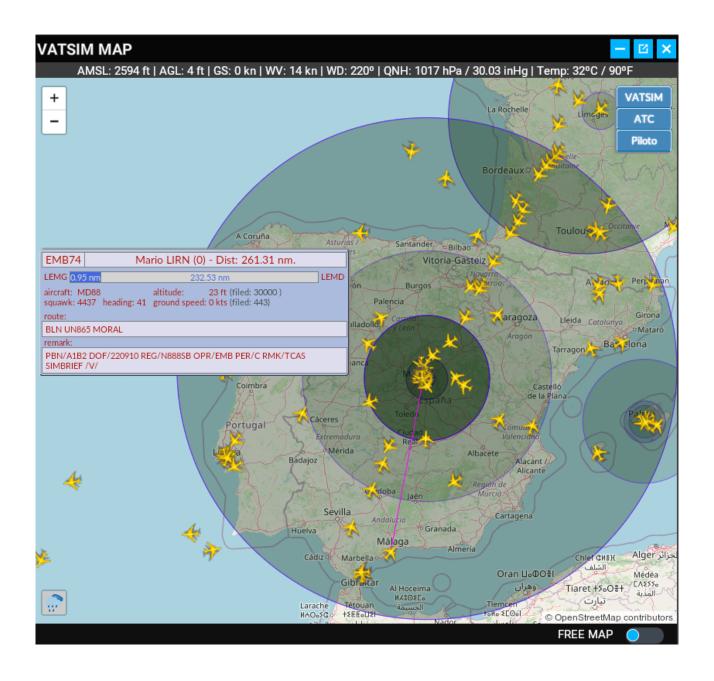

Now you can sintonize your radio from the map clicking over the ATC frequency. Distance to ATC and distance to other pilots.