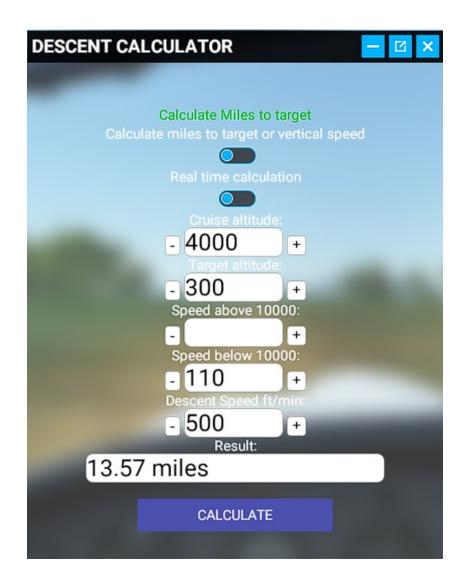

## Calculute miles to target.

Fill your cruise altitude, the destination altitude, your velocity and your descent speed. Press Calculate to see the result.

If you want fill the fields with instant real data, check "Real time calculation"  $\,$ 